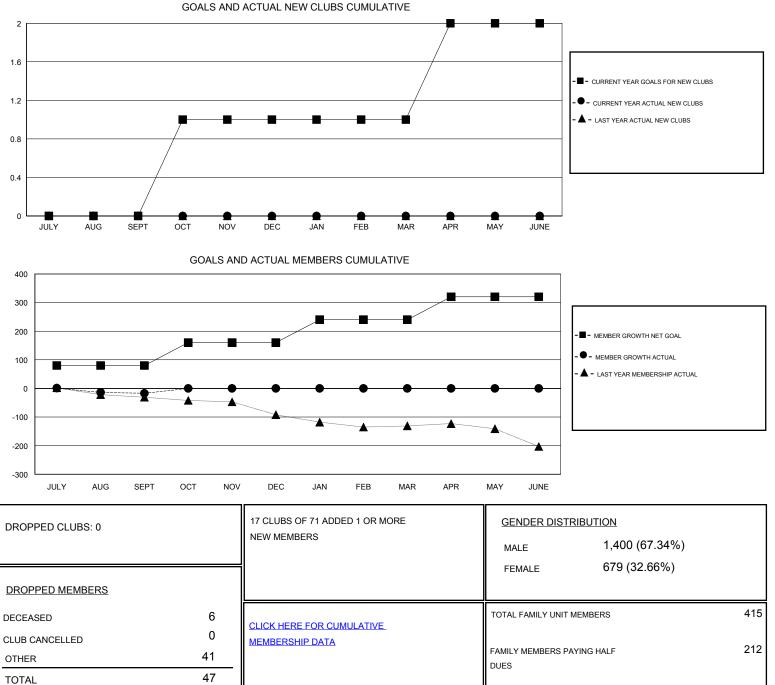

## DIstrict 43 K

Results as of: 9/30/2019

|                       |             |                                                                                |                                                                                                                                           |                                                                                                                                 | GMT CA                                                                                                                                                                                 |                                                                                                                                                                                                                                                               |  |
|-----------------------|-------------|--------------------------------------------------------------------------------|-------------------------------------------------------------------------------------------------------------------------------------------|---------------------------------------------------------------------------------------------------------------------------------|----------------------------------------------------------------------------------------------------------------------------------------------------------------------------------------|---------------------------------------------------------------------------------------------------------------------------------------------------------------------------------------------------------------------------------------------------------------|--|
| Clubs                 |             |                                                                                |                                                                                                                                           | Members                                                                                                                         |                                                                                                                                                                                        |                                                                                                                                                                                                                                                               |  |
| RESULTS FOR 2019-2020 |             |                                                                                | RESULTS FOR 2019-2020                                                                                                                     |                                                                                                                                 |                                                                                                                                                                                        |                                                                                                                                                                                                                                                               |  |
| NEW CLUB GOAL         | NEW CLUBS   | DROPPED CLUBS                                                                  | QUARTER                                                                                                                                   | MEMBER GROWTH NET<br>GOAL                                                                                                       | MEMBER GROWTH<br>ACTUAL                                                                                                                                                                | DROPPED<br>MEMBERS ACTUAL<br>(including transfers)                                                                                                                                                                                                            |  |
| 0                     | 0           | 0                                                                              | JULY/AUG/SEPT                                                                                                                             | 80                                                                                                                              | 32                                                                                                                                                                                     | 47                                                                                                                                                                                                                                                            |  |
| 1                     | 0           | 0                                                                              | OCT/NOV/DEC                                                                                                                               | 80                                                                                                                              | 0                                                                                                                                                                                      | 0                                                                                                                                                                                                                                                             |  |
| 0                     | 0           | 0                                                                              | JAN/FEB/MAR                                                                                                                               | 80                                                                                                                              | 0                                                                                                                                                                                      | 0                                                                                                                                                                                                                                                             |  |
| 1                     | 0           | 0                                                                              | APR/MAY/JUNE                                                                                                                              | 80                                                                                                                              | 0                                                                                                                                                                                      | 0                                                                                                                                                                                                                                                             |  |
|                       | RESULTS FOR | Clubs<br>RESULTS FOR 2019-2020<br>NEW CLUB GOAL NEW CLUBS<br>0 0<br>1 0<br>0 0 | Clubs       RESULTS FOR 2019-2020       NEW CLUB GOAL     NEW CLUBS       0     0       1     0       0     0       0     0       0     0 | Clubs   RESULTS FOR 2019-2020   NEW CLUB GOAL NEW CLUBS   0 0   1 0   0 0   1 0   0 0   1 0   0 0   1 0   0 0   1 0   0 0   1 0 | Clubs Me   RESULTS FOR 2019-2020 RESULTS I   NEW CLUB GOAL NEW CLUBS DROPPED CLUBS   0 0 QUARTER   0 0 JULY/AUG/SEPT   1 0 0   0 0 OCT/NOV/DEC   1 0 0   1 0 0   1 0 0   1 0 0   1 0 0 | Clubs Members   RESULTS FOR 2019-2020 RESULTS FOR 2019-2020   NEW CLUB GOAL NEW CLUBS DROPPED CLUBS   0 0 QUARTER   0 0 JULY/AUG/SEPT   1 0 0   0 0 0   1 0 0   1 0 0   1 0 0   1 0 0   1 0 0   1 0 0   1 0 0   1 0 0   1 0 0   1 0 0   1 0 0   1 0 0   1 0 0 |  |